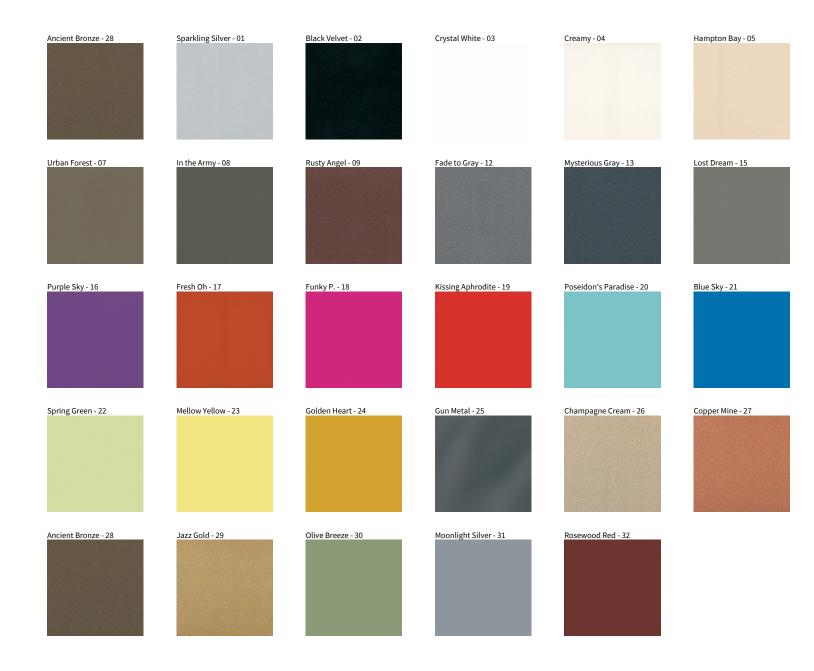

## **BIONIQ ROUND WALLWASH RECESSED**

COLOR FINISH CHART

| PROJECT  |  |
|----------|--|
| TYPE     |  |
| NOTES    |  |
| QUANTITY |  |
| DATE     |  |

**Digital:** Not all screens are calibrated the same, and therefore, colors will appear differently between screens. **Physical:** When texture is involved, there will be variations in color, character and tone within a product series and between product families.

**Gun Metal:** No Gun Metal finish is alike. It combines a mixture of transparent and black color particles which ensures a highly individual effect and no luminaire being identical. **Champagne Cream, Copper Mine, Ancient Bronze + Jazz Gold:** These finishes have slight fading from specific powder coating production. Each luminaire will slightly vary.